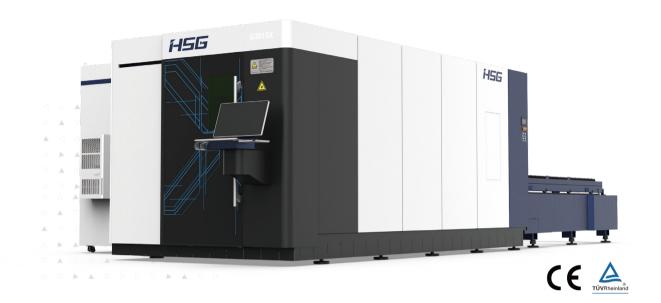

## G3015X

Double Exchange Platforms Laser Cutting Machine

SUZHOU **SUBSIDIARY** 

OUR

# G3015X Series

Double Exchange Platforms Laser Cutting Machine 2000-6000W

#### Technical Parameters

| Technical Parameter              | G3015X           |
|----------------------------------|------------------|
| Power                            | 2000-6000W       |
| Processing Format (L*W)          | 3048*1524mm      |
| X/Y-axis Positioning Accuracy    | ±0.03mm/m        |
| X/Y-axis Repositioning Accuracy  | ±0.03mm          |
| Max. No-load Speed               | 140m/min         |
| Max. Acceleration                | 1.5G             |
| Max. Loading Weight of Platforms | 900kg            |
| Overall Dimensions (L*W*H)       | 8900*2260*2200mm |