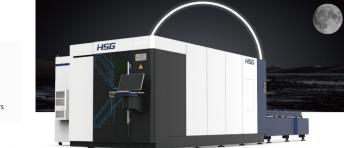

## G3015X

Double Exchange Platforms Laser Cutting Machine

SUZHOU **SUBSIDIARY** 

OUR

# G3015X Series

Double Exchange Platforms Laser Cutting Machine 2000-6000W

#### Technical Parameters

| Technical Parameter              | G3015X           |
|----------------------------------|------------------|
| Power                            | 2000-6000W       |
| Processing Format (L*W)          | 3048*1524mm      |
| X/Y-axis Positioning Accuracy    | ±0.03mm/m        |
| X/Y-axis Repositioning Accuracy  | ±0.03mm          |
| Max. No-load Speed               | 140m/min         |
| Max. Acceleration                | 1.5G             |
| Max. Loading Weight of Platforms | 900kg            |
| Overall Dimensions (L*W*H)       | 8900*2260*2200mm |