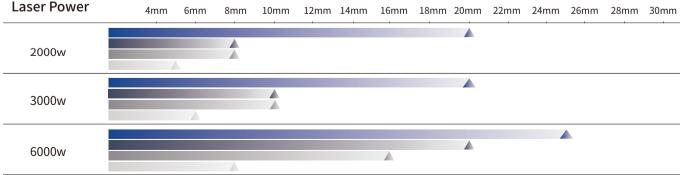

num alloy adopted brings good dynamic performance. Our beam is designed as honeycomb anti-compression structure, keeping up with aerospacecraft design standards, and made by using extrusion forming technology, hence, high strength but no air or sand

**Aviation Aluminum Beam** 

## Core Accessories of Good Quality

Speed Reducer from

German WITTENSTEIN Alpha

High-performance Servo Motor

to keep away from obstacles and will give early warning if abnormal.

### $\rightarrow$

### DOUBLE EXCHANGE PLATFORMS, TAPER PINS POSITIONING

The platforms use 16A enhanced chains for fast exchange, which are locked by hexagonal guide rails and positioned by taper pins to prevent possible vibration and ensure its high precision. Due to high-precision CNC system, cutting safety is highly guaranteed.

















**ZONING VENTILATION SYSTEM** 

by cutting sparks and almost smoke-free effects come true.

G3015X adopts 300\*300mm full-hollow ventilating ducts and butterfly valve dampers to

discharge cutting smoke instantly. Air dampers and cylinder elements will not be dest



The machine bed is covered with military-level anti-burning manganese steel plate to prevent thermal deformation. Due to 500Mpa tensile strength and welding stress elimination by low annealing and vibration aging, the machine bed will keep high precision and stability for over 20 years.



## SMALL SIZE, HIGH-STANDARD **PACKAGE**

G3015X is relatively small in size (only 8900\*2260mm) and usually packed by aluminum foil, metal framework, fumigation wooden case, anti-rust oil+oilpaper, moisture-barrier bag, plasti