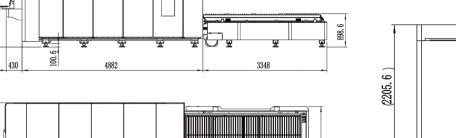

#### Technical Parameters

| Technical Parameter              | G3015X           |
|----------------------------------|------------------|
| Power                            | 2000-6000W       |
| Processing Format (L*W)          | 3048*1524mm      |
| X/Y-axis Positioning Accuracy    | ±0.03mm/m        |
| X/Y-axis Repositioning Accuracy  | ±0.03mm          |
| Max. No-load Speed               | 140m/min         |
| Max. Acceleration                | 1.5G             |
| Max. Loading Weight of Platforms | 900kg            |
| Overall Dimensions (L*W*H)       | 8900*2260*2200mm |