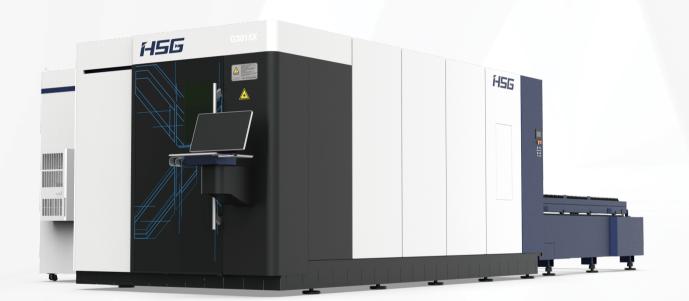

## G3015X

Double Exchange Platforms Laser Cutting Machine

SUZHOU **SUBSIDIARY** 

OUR

# G3015X Series

Double Exchange Platforms Laser Cutting Machine 2000-6000W

#### Technical Parameters

| Technical Parameter              | G3015X           |
|----------------------------------|------------------|
| Power                            | 2000-6000W       |
| Processing Format (L*W)          | 3048*1524mm      |
| X/Y-axis Positioning Accuracy    | ±0.03mm/m        |
| X/Y-axis Repositioning Accuracy  | ±0.03mm          |
| Max. No-load Speed               | 140m/min         |
| Max. Acceleration                | 1.5G             |
| Max. Loading Weight of Platforms | 900kg            |
| Overall Dimensions (L*W*H)       | 8900*2260*2200mm |