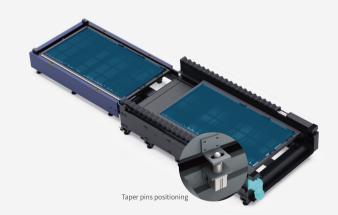

### DOUBLE EXCHANGE PLATFORMS, TAPER PINS POSITIONING

The platforms use 16A enhanced chains for fast exchange, which are locked by hexagonal guide rails and positioned by taper pins to prevent possible vibration and ensure its high precision. Due to high-precision CNC system, cutting safety is highly guaranteed.