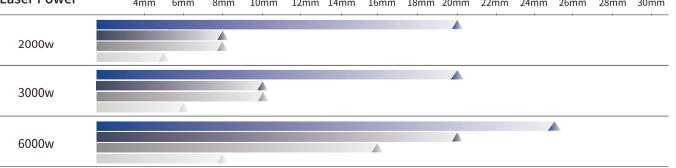

m alloy adopted brings good dynamic performance. Our beam is designed as honeycomb anti-compression structure, keeping up with aerospacecraft design standards, and made by using extrusion forming technology, hence, high strength but no air or sand

**Aviation Aluminum Beam** 

## Core Accessories of Good Quality

Speed Reducer from

German WITTENSTEIN Alpha

High-performance Servo Motor

to keep away from obstacles and will give early warning if abnormal.

### $\rightarrow$

### DOUBLE EXCHANGE PLATFORMS, TAPER PINS POSITIONING

The platforms use 16A enhanced chains for fast exchange, which are locked by hexagonal guide rails and positioned by taper pins to prevent possible vibration and ensure its high precision. Due to high-precision CNC system, cutting safety is highly guaranteed.

















**ZONING VENTILATION SYSTEM** 

by cutting sparks and almost smoke-free effects come true.

G3015X adopts 300\*300mm full-hollow ventilating ducts and butterfly valve dampers to

discharge cutting smoke instantly. Air dampers and cylinder elements will not be dest



The machine bed is covered with military-level anti-burning manganese steel plate to prevent thermal deformation. Due to 500Mpa tensile strength and welding stress elimination by low annealing and vibration aging, the machine bed will keep high precision and stability for over 20 years.



## SMALL SIZE, HIGH-STANDARD **PACKAGE**

G3015X is relatively small in size (only 8900\*2260mm) and usually packed by aluminum foil, metal framework, fumigation wooden case, anti-rust oil+oilpaper, moisture-barrier bag, plastic